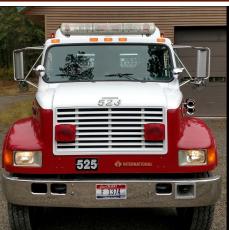

## FIRE DISTRI 1992 International 4900 **Fire Engine with Mid-Mount Pump**

OPERATING INSTRUCTIONS FEECON AROUND-THE-PUMP-PROPORTIONER

OR WET VALVE TO PROPER SETTING OR WET SHUT OFF VALVE.

MODEL AP1.0-A

EECON 7

## 47,080 ROAD MILES 3,492 HOURS ON METER DT466 ENGINE / ALLISON AUTO TRANSMISSION 1500 GPM DARLEY LDM PUMP (REBUILT 2012)

## PASSED PUMP TEST 2017 NO MAJOR LEAKS S/N IHTSDPCNONH465564

FOR

**INFO** 

MORE

**COMES EQUIPPED WITH HARDSUCTION** & STACKED TIPS FOR DECK GUN NO ADDITIONAL EQUIPMENT INCLUDED

> Northern Lakes Fire Protection District 125 W. Hayden Ave. Hayden ID 83835 Ph 208-772-5711 Fax 208-772-3044 Email admin@northernlakesfire.com