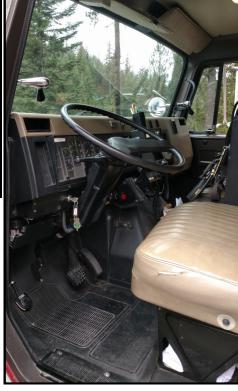

## FIRE DISTRI 1992 International 4900 **Fire Engine with Mid-Mount Pump**

OPERATING INSTRUCTIONS FEECON AROUND-THE-PUMP-PROPORTIONER

OR WET VALVE TO PROPER SETTING OR WET SHUT OFF VALVE.

MODEL AP1.0-A

EECON 7

## 47,080 ROAD MILES 3,492 HOURS ON METER DT466 ENGINE / ALLISON AUTO TRANSMISSION 1500 GPM DARLEY LDM PUMP (REBUILT 2012)

## PASSED PUMP TEST 2017 NO MAJOR LEAKS S/N IHTSDPCNONH465564

FOR

**INFO** 

MORE

**COMES EQUIPPED WITH HARDSUCTION** & STACKED TIPS FOR DECK GUN NO ADDITIONAL EQUIPMENT INCLUDED

> Northern Lakes Fire Protection District 125 W. Hayden Ave. Hayden ID 83835 Ph 208-772-5711 Fax 208-772-3044 Email admin@northernlakesfire.com