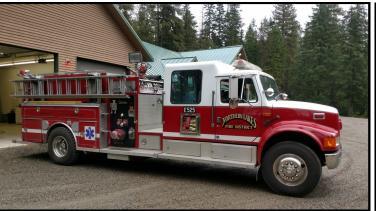

## FIRE DISTRI 1992 International 4900 **Fire Engine with Mid-Mount Pump**

OPERATING INSTRUCTIONS FEECON AROUND-THE-PUMP-PROPORTIONER

OR WET VALVE TO PROPER SETTING OR WET SHUT OFF VALVE.

MODEL AP1.0-A

EECON 7

## 47,080 ROAD MILES 3,492 HOURS ON METER DT466 ENGINE / ALLISON AUTO TRANSMISSION 1500 GPM DARLEY LDM PUMP (REBUILT 2012)

## PASSED PUMP TEST 2017 NO MAJOR LEAKS S/N IHTSDPCNONH465564

FOR

**INFO** 

MORE

**COMES EQUIPPED WITH HARDSUCTION** & STACKED TIPS FOR DECK GUN NO ADDITIONAL EQUIPMENT INCLUDED

> Northern Lakes Fire Protection District 125 W. Hayden Ave. Hayden ID 83835 Ph 208-772-5711 Fax 208-772-3044 Email admin@northernlakesfire.com