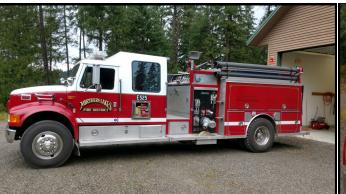

## FIRE DISTRI 1992 International 4900 **Fire Engine with Mid-Mount Pump**

OPERATING INSTRUCTIONS FEECON AROUND-THE-PUMP-PROPORTIONER

OR WET VALVE TO PROPER SETTING OR WET SHUT OFF VALVE.

MODEL AP1.0-A

EECON 7

## 47,080 ROAD MILES 3,492 HOURS ON METER DT466 ENGINE / ALLISON AUTO TRANSMISSION 1500 GPM DARLEY LDM PUMP (REBUILT 2012)

## PASSED PUMP TEST 2017 NO MAJOR LEAKS S/N IHTSDPCNONH465564

FOR

**INFO** 

MORE

**COMES EQUIPPED WITH HARDSUCTION** & STACKED TIPS FOR DECK GUN NO ADDITIONAL EQUIPMENT INCLUDED

> Northern Lakes Fire Protection District 125 W. Hayden Ave. Hayden ID 83835 Ph 208-772-5711 Fax 208-772-3044 Email admin@northernlakesfire.com